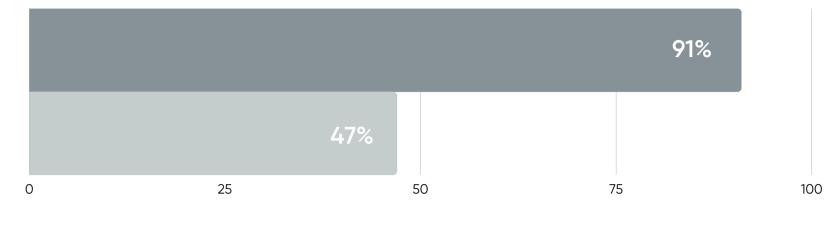

#### Compared to the Netherlands on average

If we compare the average Trust Index scores of the Best Workplaces with the Dutch average, we see the biggest differences on:

- Integrity of leadership (+44)
- Employee engagement (+41)
- Communication from leadership (+36)

#### About this group

The average of the Netherlands is based on Great Place To Work research among 850 respondents. According to this group, the average Dutch organization scores 58% on the Trust Index.