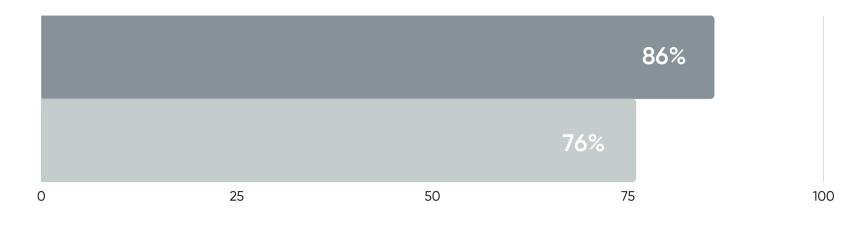

#### This is how we measure good employership

The Best Workplaces Awards are based on the Trust Index employee survey.

The chart shows the Trust Index scores of the 40 Best Workplaces compared with the scores of 225 certified organizations.

The Trust Index is the average of the 60 statements of the survey.

In particular, the Best Workplaces make a difference on credibility, respect and pride.

Learn more about the Trust Index

**Great Place To Work** Best Workplaces Magazine 2023 2023 Certified organizations

#### Compared to the Netherlands on average

If we compare the average Trust Index scores of the Best Workplaces with the Dutch average, we see the biggest differences on:

- Integrity of leadership (+44)
- Employee engagement (+41)
- Communication from leadership (+36)

#### About this group

The average of the Netherlands is based on Great Place To Work research among 850 respondents. According to this group, the average Dutch organization scores 58% on the Trust Index.