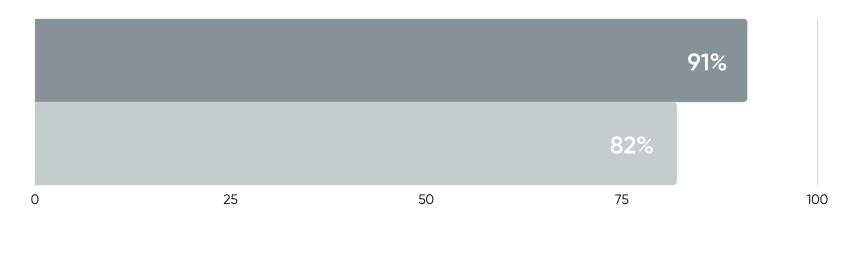

#### Compared to organizations that did not make the list

If we compare the average Trust Index scores of the Best Workplaces to the average of the organizations that did not make the list, we see the biggest differences on:

- Engaging employees (+10)
- Communication from leadership (+9)
- Feeling proud of the team (+9)

#### About this group

In 2022-2023, a total of 187 organizations participated in the Best Workplaces 2023. Of those, only 40 organizations made the list. Thus, this group consists of 147 organizations that were certified but did not make the list.