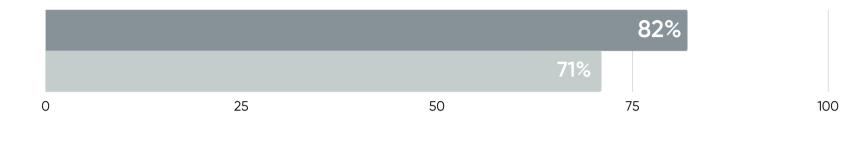

#### How do Best Workplaces make a difference? Here are the 5 focus areas:

100

#### 3. Management has a clear view of where the organization is going