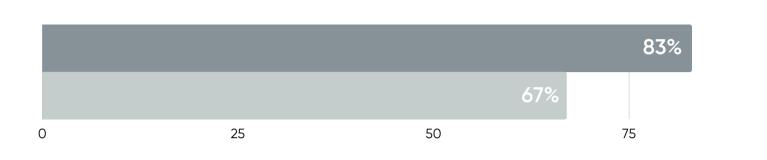

#### How do Best Workplaces make a difference? Here are the 5 focus areas:

100

#### 2. We have special and unique benefits here

1. Management makes its expectations clear