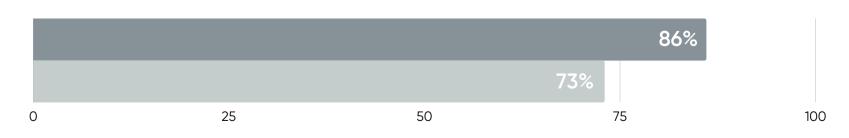

#### How do Best Workplaces make a difference? Here are the 5 focus areas:

100

#### 5. Management shows appreciation for good work and extra effort.

Organizations that did not make the list Best Workplaces 2023