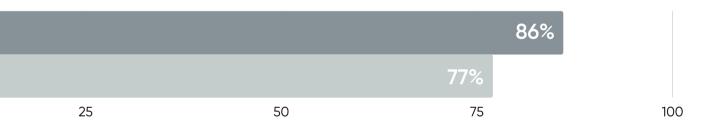

#### This is how we measure good employership

The Best Workplaces Awards are based on the Trust Index employee survey.

The chart shows the Trust Index scores of the 40 Best Workplaces compared with the scores of 225 certified organizations.

The Trust Index is the average of the 60 statements of the survey.

In particular, the Best Workplaces make a difference on credibility, respect and pride.

Learn more about the Trust Index

**Great Place To Work** Best Workplaces Magazine 2023 2023 Certified organizations