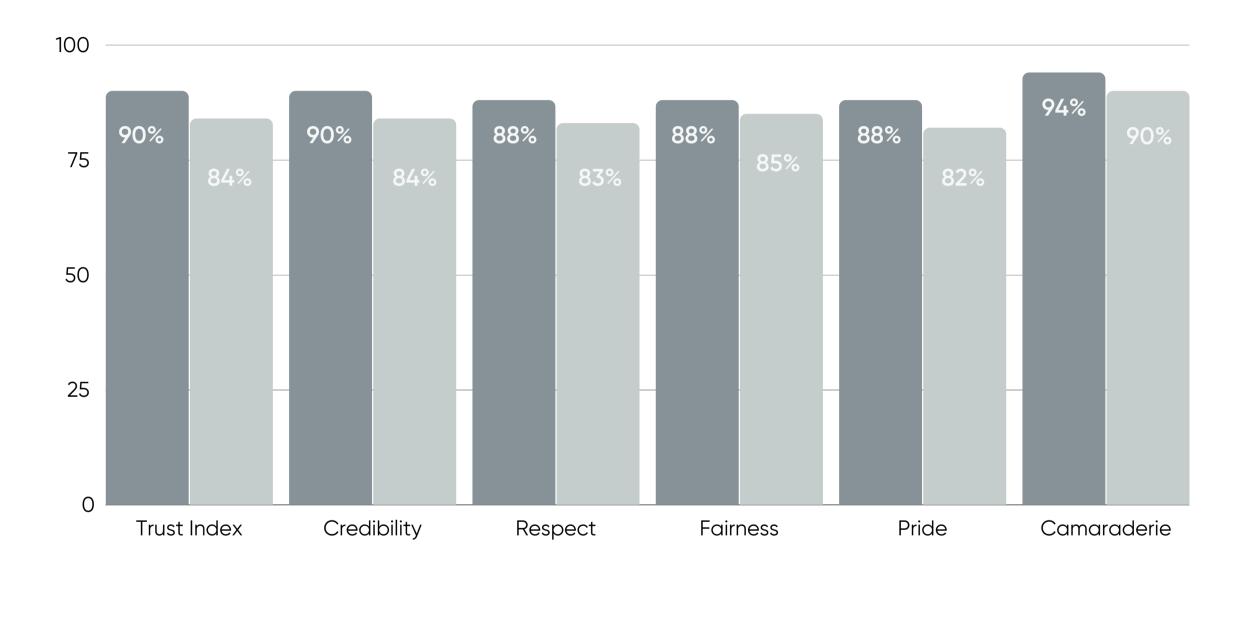

#### This is how we measure good employership

The Best Workplaces Awards are based on the Trust Index employee survey.

The chart shows the Trust Index scores of the 40 Best Workplaces compared with the scores of 225 certified organizations.

The Trust Index is the average of the 60 statements of the survey.

In particular, the Best Workplaces make a difference on credibility, respect and pride.

Learn more about the Trust Index

**Great Place To Work** Best Workplaces Magazine 2023 2023 Certified organizations