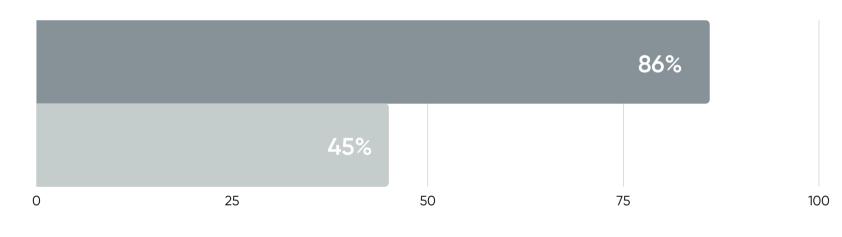

#### Compared to organizations that did not make the list

If we compare the average Trust Index scores of the Best Workplaces to the average of the organizations that did not make the list, we see the biggest differences on:

- Engaging employees (+10)
- Communication from leadership (+9)
- Feeling proud of the team (+9)

#### About this group

In 2022-2023, a total of 187 organizations participated in the Best Workplaces 2023. Of those, only 40 organizations made the list. Thus, this group consists of 147 organizations that were certified but did not make the list.