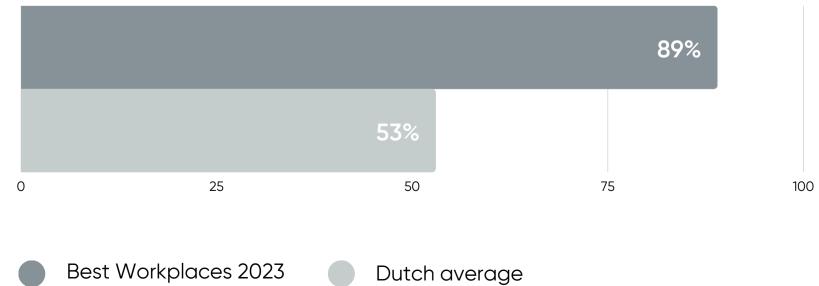

#### This is how we measure good employership

The Best Workplaces Awards are based on the Trust Index employee survey.

The chart shows the Trust Index scores of the 40 Best Workplaces compared with the scores of 225 certified organizations.

The Trust Index is the average of the 60 statements of the survey.

In particular, the Best Workplaces make a difference on credibility, respect and pride.

Learn more about the Trust Index

**Great Place To Work** Best Workplaces Magazine 2023 2023 Certified organizations