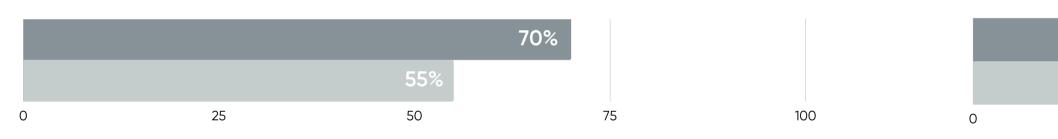

#### How do Best Workplaces make a difference? Here are the 5 focus areas:

100

#### 4. Management involves people in decisions